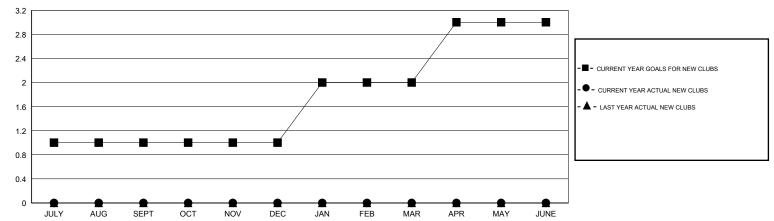

### GOALS AND ACTUAL NEW CLUBS CUMULATIVE

# LOCATION KENTUCKY

 $\mathsf{GMT}\;\mathsf{CA}\;1$ 

|               |                  | Clubs               |                            |                             | Members               |                    |                            |                              |                             |  |
|---------------|------------------|---------------------|----------------------------|-----------------------------|-----------------------|--------------------|----------------------------|------------------------------|-----------------------------|--|
|               | RESU             | LTS FOR 2013-2014   |                            |                             | RESULTS FOR 2013-2014 |                    |                            |                              |                             |  |
| QUARTER       | NEW CLUB<br>GOAL | ACTUAL NEW<br>CLUBS | ACTUAL<br>DROPPED<br>CLUBS | ACTUAL NET<br>GAIN/<br>LOSS | QUARTER               | NEW MEMBER<br>GOAL | ACTUAL TOTAL MEMBERS ADDED | ACTUAL<br>DROPPED<br>MEMBERS | ACTUAL NET<br>GAIN/<br>LOSS |  |
| JULY/AUG/SEPT | 1                | 0                   | 0                          | 0                           | JULY/AUG/SEPT         | 17                 | 50                         | 31                           | 19                          |  |
| OCT/NOV/DEC   | 0                | 0                   | 1                          | -1                          | OCT/NOV/DEC           | -12                | 29                         | 17                           | 12                          |  |
| JAN/FEB/MAR   | 1                | 0                   | 0                          | 0                           | JAN/FEB/MAR           | 11                 | 20                         | 23                           | -3                          |  |
| APR/MAY/JUNE  | 1                | 0                   | 0                          | 0                           | APR/MAY/JUNE          | 16                 | 13                         | 26                           | -13                         |  |