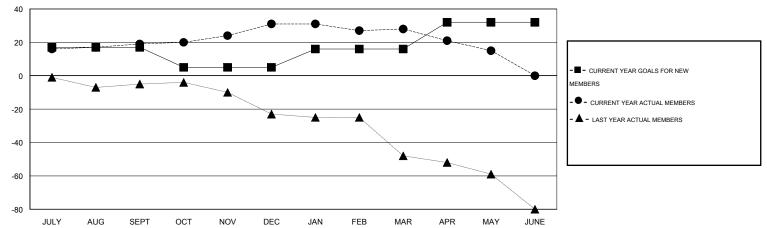

#### GOALS AND ACTUAL MEMBERS CUMULATIVE

| DROPPED CLUBS: 1  DROPPED MEMBERS |    | 21 CLUBS OF 37 ADDED 1 OR MORE NEW MEMBERS | GENDER DISTRIBU<br>MALE<br>FEMALE | TION<br>640 (67.94%)<br>302 (32.06%) |     |
|-----------------------------------|----|--------------------------------------------|-----------------------------------|--------------------------------------|-----|
| DECEASED                          | 15 | CLICK HERE FOR HEALTH                      | FAMILY UNIT MEMBERS               |                                      | 185 |
| CLUB CANCELLED                    | 0  | ASSESSMENT DATA                            |                                   |                                      | 01  |
| OTHER                             | 82 |                                            | HEAD OF HOUSEHOLD                 | 91                                   |     |
| TOTAL                             | 97 |                                            | NON-HEAD OF HOUSEHOL              | 94                                   |     |

# LOCATION KENTUCKY

 $\mathsf{GMT}\;\mathsf{CA}\;1$ 

|               |                  | Clubs               |                            |                             | Members               |                    |                            |                              |                             |  |
|---------------|------------------|---------------------|----------------------------|-----------------------------|-----------------------|--------------------|----------------------------|------------------------------|-----------------------------|--|
|               | RESU             | LTS FOR 2013-2014   |                            |                             | RESULTS FOR 2013-2014 |                    |                            |                              |                             |  |
| QUARTER       | NEW CLUB<br>GOAL | ACTUAL NEW<br>CLUBS | ACTUAL<br>DROPPED<br>CLUBS | ACTUAL NET<br>GAIN/<br>LOSS | QUARTER               | NEW MEMBER<br>GOAL | ACTUAL TOTAL MEMBERS ADDED | ACTUAL<br>DROPPED<br>MEMBERS | ACTUAL NET<br>GAIN/<br>LOSS |  |
| JULY/AUG/SEPT | 1                | 0                   | 0                          | 0                           | JULY/AUG/SEPT         | 17                 | 50                         | 31                           | 19                          |  |
| OCT/NOV/DEC   | 0                | 0                   | 1                          | -1                          | OCT/NOV/DEC           | -12                | 29                         | 17                           | 12                          |  |
| JAN/FEB/MAR   | 1                | 0                   | 0                          | 0                           | JAN/FEB/MAR           | 11                 | 20                         | 23                           | -3                          |  |
| APR/MAY/JUNE  | 1                | 0                   | 0                          | 0                           | APR/MAY/JUNE          | 16                 | 13                         | 26                           | -13                         |  |